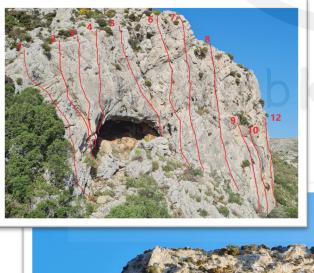

#### Climbing

The Griffig sector currently has 31 very well bolted routes offering a variety of different climbing styles and the routes cover a wide range of grades from 3c to 8b+. On the left of the crag the routes are easier on sculptured rock with big holds. The routes in the middle section are technical wall climbs with lots of pockets, incuts and crimps. The routes on the right hand side are steep, long and challenging. Also note for a new crag most climbs are not sharp and therefore skin friendly but there is still some loose rock so always wear a helmet while climbing and belaying. At the start of each climb please avoid standing on the lovingly designed pebbles with the climbs name written on it. The routes in this sector were bolted in 2022 and financed by various sponsors from around the town of Uster in Switzerland. The main sponsor was the Griffig climbing gym in Uster (griffig.com).

All routes were bolted by Urs Odermatt and Peter Keller.