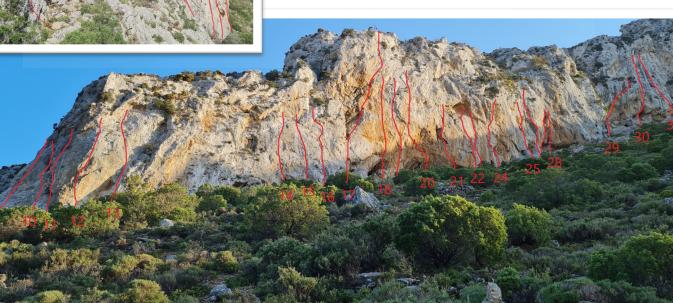

#### Climbing

The Griffig sector currently has 31 very well bolted routes offering a variety of different climbing styles and the routes cover a wide range of grades from 3c to 8b+. On the left of the crag the routes are easier on sculptured rock with big holds. The routes in the middle section are technical wall climbs with lots of pockets, incuts and crimps. The routes on the right hand side are steep, long and challenging. Also note for a new crag most climbs are not sharp and therefore skin friendly but there is still some loose rock so always wear a helmet while climbing and belaying. At the start of each climb please avoid standing on the lovingly designed pebbles with the climbs name written on it. The routes in this sector were bolted in 2022 and financed by various sponsors from around the town of Uster in Switzerland. The main sponsor was the Griffig climbing gym in Uster (griffig.com).

All routes were bolted by Urs Odermatt and Peter Keller.